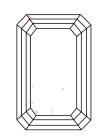

June 15, 2023

IGI Report Number LG585333274

Description

LABORATORY GROWN DIAMOND

**EMERALD CUT** 

Н

Shape and Cutting Style

15.55 X 10.72 X 6.98 MM

**GRADING RESULTS** 

Measurements

Carat Weight **12.01 CARATS** 

Color Grade

Clarity Grade VS 1

ADDITIONAL GRADING INFORMATION

Polish **EXCELLENT** 

**EXCELLENT** Symmetry

NONE Fluorescence

Inscription(s) 151 LG585333274

Comments: This Laboratory Grown Diamond was created by Chemical Vapor Deposition (CVD) growth

process and may include post-growth treatment.

Type IIa

# LG585333274

Report verification at igi.org

## **PROPORTIONS**



## **CLARITY CHARACTERISTICS**





## **KEY TO SYMBOLS**

Red symbols indicate internal characteristics. Green symbols indicate external characteristics.

## LABORATORY GROWN DIAMOND REPORT

## **GRADING SCALES**

## CLARITY

| IF         | VVS <sup>1-2</sup> | VS <sup>1-2</sup> | SI 1-2   | I <sup>1-3</sup> |
|------------|--------------------|-------------------|----------|------------------|
| Internally | Very Very          | Very              | Slightly | Included         |
| Flawless   | Slightly Included  | Slightly Included | Included |                  |

# COLOR

| E F G H I J Faint Very Light L | Ligh |
|--------------------------------|------|
|--------------------------------|------|



Sample Image Used



© IGI 2020, International Gemological Institute

FD - 10 20





June 15, 2023

IGI Report Number LG5