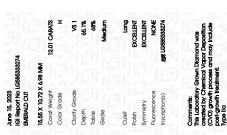

June 15, 2023

IGI Report Number LG585333274

Description

LABORATORY GROWN DIAMOND

**EMERALD CUT** 

Н

Shape and Cutting Style

15.55 X 10.72 X 6.98 MM

**GRADING RESULTS** 

Measurements

Carat Weight **12.01 CARATS** 

Color Grade

Clarity Grade VS 1

ADDITIONAL GRADING INFORMATION

Polish **EXCELLENT** 

**EXCELLENT** Symmetry

NONE Fluorescence

Inscription(s) 151 LG585333274

Comments: This Laboratory Grown Diamond was created by Chemical Vapor Deposition (CVD) growth

process and may include post-growth treatment.

Type IIa

June 15, 2023

IGI Report Number LG585333274

Description LABORATORY GROWN

DIAMOND Shape and Cutting Style EMERALD CUT

15.55 X 10.72 X 6.98 MM Measurements

**GRADING RESULTS** 

12.01 CARATS Carat Weight

Color Grade Clarity Grade VS 1

#### ADDITIONAL GRADING INFORMATION

EXCELLENT Polish **EXCELLENT** Symmetry

Fluorescence NONE (G) LG585333274 Inscription(s)

Comments: This Laboratory Grown Diamond was created by Chemical Vapor Deposition (CVD) growth process and may include post-growth treatment.