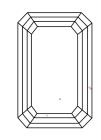

# **INSTITUTE**

# **ELECTRONIC COPY**

# LABORATORY GROWN DIAMOND REPORT

May 19, 2023

IGI Report Number LG581334563

LABORATORY GROWN Description

DIAMOND

G

Shape and Cutting Style **EMERALD CUT** 

Measurements 6.89 X 4.65 X 3.18 MM

# **GRADING RESULTS**

1.03 CARAT Carat Weight

Color Grade

Clarity Grade VS 1

### ADDITIONAL GRADING INFORMATION

Polish **EXCELLENT** 

**EXCELLENT** Symmetry

NONE Fluorescence

151 LG581334563 Inscription(s)

Comments: This Laboratory Grown Diamond was created by Chemical Vapor Deposition (CVD) growth

process and may include post-growth treatment.

Type IIa

### **PROPORTIONS**



### **CLARITY CHARACTERISTICS**





# **KEY TO SYMBOLS**

Red symbols indicate internal characteristics. Green symbols indicate external characteristics.

### **GRADING SCALES**

### CLARITY

| IF.        | VVS <sup>1-2</sup> | VS <sup>1-2</sup> | SI 1-2   | I <sup>1-3</sup> |
|------------|--------------------|-------------------|----------|------------------|
| Internally | Very Very          | Very              | Slightly | Included         |
| Flawless   | Slightly Included  | Slightly Included | Included |                  |

### COLOR

| E | F | G | Н | I | J | Faint | Very Light | Light |
|---|---|---|---|---|---|-------|------------|-------|
|---|---|---|---|---|---|-------|------------|-------|



Sample Image Used



© IGI 2020, International Gemological Institute

FD - 10 20



May 19, 2023 IGI Report Number